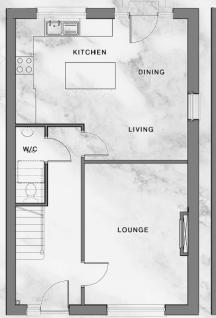

**Ground Floor Plan** 

First Floor Plan

**Site:** 9

**Bedroom 2** 

2.52m x 3.57m

**Site: 11** 

**Ground Floor** 

Kitchen / Dining

**Living Room** 

3 Bedroom family home

BEDROOM 02 BEDROOM 01 MASTER BEDROOM