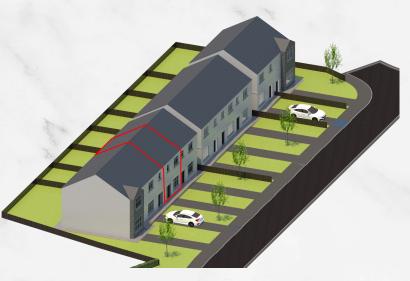

**Bedroom 2** 

2.52m x 3.57m

**Site: 11** 

**Ground Floor** 

Kitchen / Dining

**Living Room** 

3 Bedroom family home

BEDROOM 02 BEDROOM 01 MASTER BEDROOM