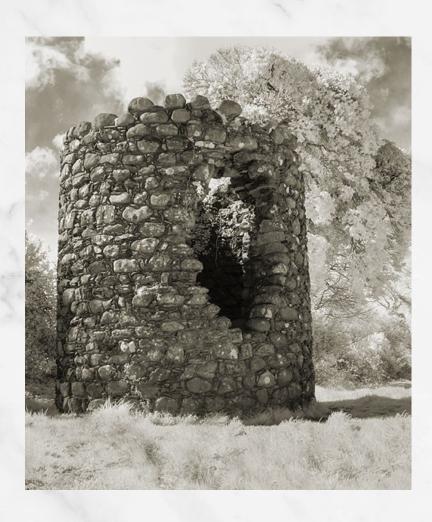

## **Site Background**

The tower takes its name from the old ruins of Maghera Round tower located approx. 400m south west from our site.

It is believed that St. Domangard (or Donard) founded a monastery here in the early Christian period c.500 AD. He lived as a hermit on nearby Sliabh Slángha mountain which is now known as Slieve Donard, so named after St. Domangard.

The tower, which is built from rough uncoursed granite fieldstones, is believed to have fallen in the 18th century as a result of storm damage. All we see today is a 5.4 metre high stump with a large breech on the eastern side of the tower.