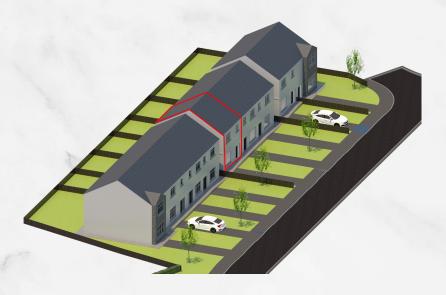

5 Miles |
| Newry (City Centre)      | 20.8 Miles |
| Belfast (City Centre)    | 31.2 Miles |

# **The Site**







Renders for illustrative purposes only

## **Site Background**



The tower takes its name from the old ruins of Maghera Round tower located approx. 400m south west from our site.

It is believed that St. Domangard (or Donard) founded a monastery here in the early Christian period c.500 AD. He lived as a hermit on nearby Sliabh Slángha mountain which is now known as Slieve Donard, so named after St. Domangard.

The tower, which is built from rough uncoursed granite fieldstones, is believed to have fallen in the 18th century as a result of storm damage. All we see today is a 5.4 metre high stump with a large breech on the eastern side of the tower.





# **HOUSE TYPE (A)**



Dimensions noted below are indicative and may vary

| 40.00        | First Floor |                                                                                       |
|--------------|-------------|---------------------------------------------------------------------------------------|
| 2.25m x 6.1m | Master Bed  | 5.15m x 3.31m                                                                         |
| 4.9m x 3.5m  | Ensuite     | 2.1m x 1.55m                                                                          |
| 5.8m x 5.4m  | Bedroom 1   | 3.61m x 2.63m                                                                         |
|              | Bedroom 2   | 3.61m x 3.18m                                                                         |
|              | Bedroom 3   | 3