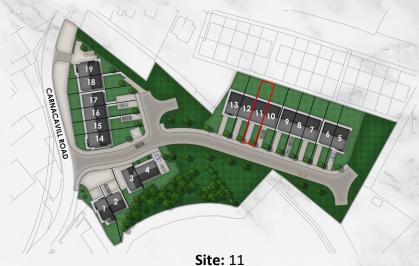

**Bedroom 2** 

2.52m x 3.57m

**Site: 11** 

**Ground Floor** 

Kitchen / Dining

**Living Room** 

3 Bedroom family home

BEDROOM 02 BEDROOM 01 MASTER BEDROOM