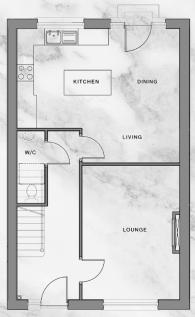

**Bedroom 2** 

2.52m x 3.57m

**Site: 11** 

**Ground Floor** 

Kitchen / Dining

**Living Room** 

3 Bedroom family home

BEDROOM 02 BEDROOM 01 MASTER BEDROOM