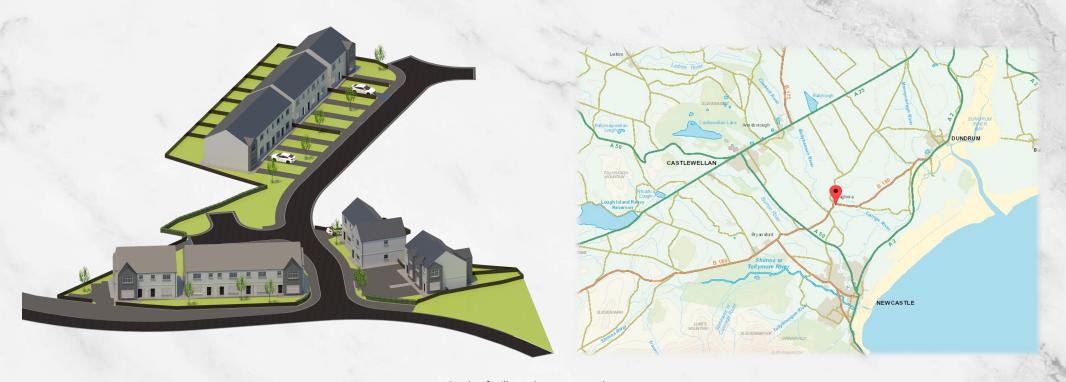

# **The Site**

Renders for illustrative purposes only

#### **Travel Distances**

| Newcastle Town Centre    | 2.7 Miles  |
|--------------------------|------------|
| Castlewellan Town Centre | 3.3 Miles  |
| Dundrum Town Centre      | 2.7 Miles  |
| Tesco Store (Newcastle)  | 2.3 Miles  |
| Downpatrick Town Centre  | 11.5 Miles |
| Newry (City Centre)      | 20.8 Miles |
| Belfast (City Centre)    | 31.2 Miles |