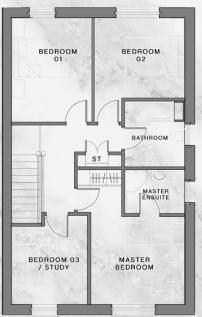

# **HOUSE TYPE (A)**

Dimensions noted below are indicative and may vary

| 40.00        | First Floor |                                                                                       |
|--------------|-------------|---------------------------------------------------------------------------------------|
| 2.25m x 6.1m | Master Bed  | 5.15m x 3.31m                                                                         |
| 4.9m x 3.5m  | Ensuite     | 2.1m x 1.55m                                                                          |
| 5.8m x 5.4m  | Bedroom 1   | 3.61m x 2.63m                                                                         |
|              | Bedroom 2   | 3.61m x 3.18m                                                                         |
|              | Bedroom 3   | 3.03m x 2.49m                                                                         |
|              | Bathroom    | 2.25m x 2.1m                                                                          |
|              | 4.9m x 3.5m | 2.25m x 6.1m Master Bed 4.9m x 3.5m Ensuite 5.8m x 5.4m Bedroom 1 Bedroom 2 Bedroom 3 |

**Bedroom 2** 

2.52m x 3.57m

**Site: 11** 

**Ground Floor** 

Kitchen / Dining

**Living Room** 

3 Bedroom family home

BEDROOM 02 BEDROOM 01 MASTER BEDROOM