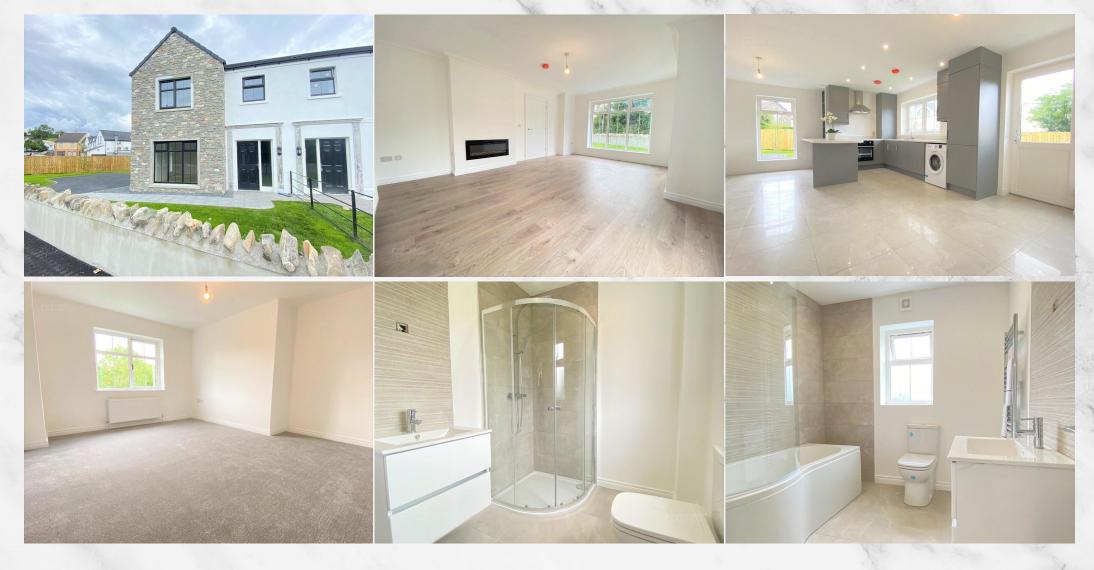

g**

| Ground Floor (Living Room & Hall)        | Laminate Wood - Included                |
|------------------------------------------|-----------------------------------------|
| Kitchen / GF W/C / Master Bath / Ensuite | Tiles - Included (2x Style Choices**)   |
| Stairs / FF Landing / Master Bed         | Carpet - Included (4x Colour Choices**) |
| 2x FF Standard Bedrooms                  | Laminate Wood—Included                  |

#### **Sanitary Wear**

| Suite to Master Bathroom | Included |
|--------------------------|----------|
| Suite to Ensuite         | Included |
| Toilet & Sink to GF W/C  | Included |

<sup>\*</sup> Prices subject to change due to ongoing increases in the industry

<sup>\*\*</sup> Samples of options available are viewable in show house

# **Show House**