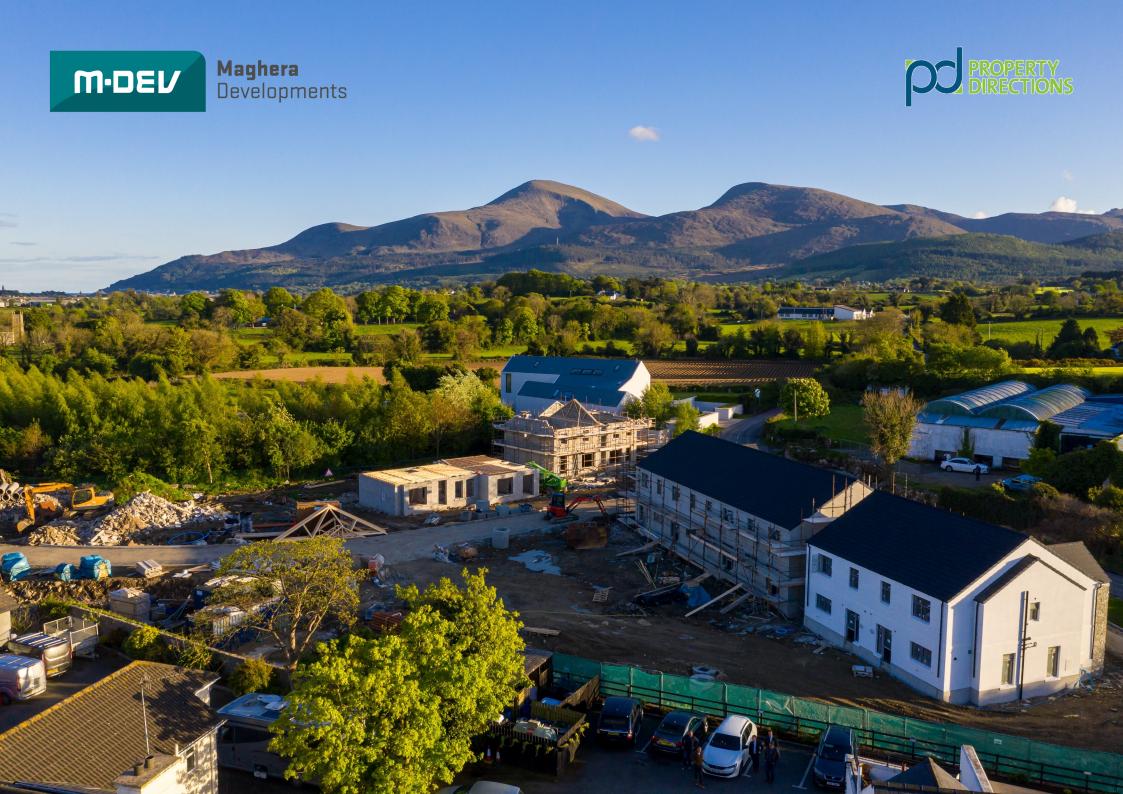

*

| Ground Floor (Living Room & Hall)        | Laminate Wood - Included                |
|------------------------------------------|-----------------------------------------|
| Kitchen / GF W/C / Master Bath / Ensuite | Tiles - Included (2x Style Choices**)   |
| Stairs / FF Landing / Master Bed         | Carpet - Included (4x Colour Choices**) |
| 2x FF Standard Bedrooms                  | Laminate Wood—Included                  |

#### **Sanitary Wear**

| Suite to Master Bathroom | Included |
|--------------------------|----------|
| Suite to Ensuite         | Included |
| Toilet & Sink to GF W/C  | Included |

<sup>\*</sup> Prices subject to change due to ongoing increases in the industry

<sup>\*\*</sup> Samples of options available are viewable in show house

# **Show House**